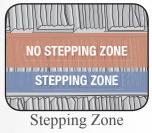

## /alking Instructions

## DECRA Tile

DECRA Villa Tile

DECRA Shake

DECRA Shake XD<sup>®</sup>

DECRA Shingle

DECRA Shingle XD<sup>®</sup>

All Profiles: Avoid walking on the side laps. Soft soled shoes are recommended.