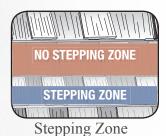

## /alking Instructions

## DECRA Tile

DECRA Villa Tile

DECRA Shake

DECRA Shake XD<sup>®</sup>

DECRA Shingle

DECRA Shingle XD<sup>®</sup>

All Profiles: Avoid walking on the side laps. Soft soled shoes are recommended.