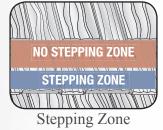

## /alking Instructions

## DECRA Tile

DECRA Villa Tile

DECRA Shake

DECRA Shake XD<sup>®</sup>

DECRA Shingle

DECRA Shingle XD<sup>®</sup>

All Profiles: Avoid walking on the side laps. Soft soled shoes are recommended.