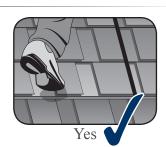

## /alking Instructions

## DECRA Tile

DECRA Villa Tile

DECRA Shake

DECRA Shake XD<sup>®</sup>

DECRA Shingle

DECRA Shingle XD<sup>®</sup>

All Profiles: Avoid walking on the side laps. Soft soled shoes are recommended.