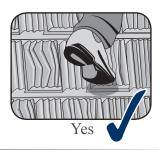

## /alking Instructions

## DECRA Tile

DECRA Villa Tile

DECRA Shake

DECRA Shake XD<sup>®</sup>

DECRA Shingle

DECRA Shingle XD<sup>®</sup>

All Profiles: Avoid walking on the side laps. Soft soled shoes are recommended.