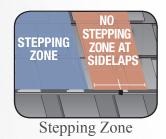

## /alking Instructions

## DECRA Tile

DECRA Villa Tile

DECRA Shake

DECRA Shake XD<sup>®</sup>

DECRA Shingle

DECRA Shingle XD<sup>®</sup>

All Profiles: Avoid walking on the side laps. Soft soled shoes are recommended.