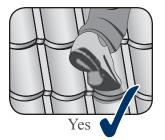

## /alking Instructions

## DECRA Tile

DECRA Villa Tile

DECRA Shake

DECRA Shake XD<sup>®</sup>

DECRA Shingle

DECRA Shingle XD<sup>®</sup>

All Profiles: Avoid walking on the side laps. Soft soled shoes are recommended.