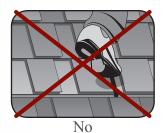

## /alking Instructions

## DECRA Tile

DECRA Villa Tile

DECRA Shake

DECRA Shake XD<sup>®</sup>

DECRA Shingle

DECRA Shingle XD<sup>®</sup>

All Profiles: Avoid walking on the side laps. Soft soled shoes are recommended.