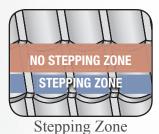

## /alking Instructions

## DECRA Tile

DECRA Villa Tile

DECRA Shake

DECRA Shake XD<sup>®</sup>

DECRA Shingle

DECRA Shingle XD<sup>®</sup>

All Profiles: Avoid walking on the side laps. Soft soled shoes are recommended.