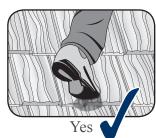

## /alking Instructions

## DECRA Tile

DECRA Villa Tile

DECRA Shake

DECRA Shake XD<sup>®</sup>

DECRA Shingle

DECRA Shingle XD<sup>®</sup>

All Profiles: Avoid walking on the side laps. Soft soled shoes are recommended.