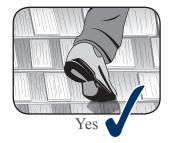

## /alking Instructions

## DECRA Tile

DECRA Villa Tile

DECRA Shake

DECRA Shake XD<sup>®</sup>

DECRA Shingle

DECRA Shingle XD<sup>®</sup>

All Profiles: Avoid walking on the side laps. Soft soled shoes are recommended.