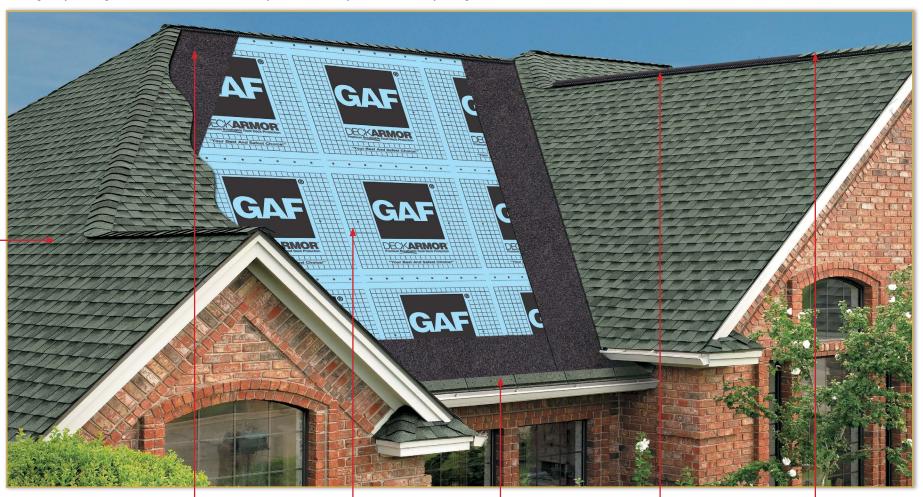

#### Lifetime **Shingles**

GAF offers you many great Lifetime Shingle choices, including **Timberline** Shingles with Advanced Protection® Technology. They're the #1-selling shingles in North America!

Advanced Protection® Technology results in superior protection for your home, while reducing the use of precious natural resources. That's better for your home—and better for the environment!

#### Leak **Barrier**

Provides exceptional protection against leaks caused by roof settling and extreme weather. Ideal upgrade at all vulnerable areas (including at the eaves in the North\*).

#### **Roof Deck Protection**

Allows moisture to escape from your attic while providing an exceptionally strong layer of protection against wind-driven rain. Also, lays flatter for a better-looking roof.

#### **Starter Strip Shingles**

Saves time, eliminates waste, and reduces the risk of blow-off...and may even help qualify for upgraded wind warranty coverage (see GAF Shingle & Accessory Ltd. Warranty for details).

#### Cobra® Attic Ventilation

Helps remove excess heat and moisture from your attic that can raise your energy bills, cause premature peeling of interior paint and wallpaper, and even affect your health.

### Ridge Cap Shingles

Enhances the beauty and value of your homewhile quarding against leaks at the hips and ridges.

†See GAF Shingle & Accessory Ltd. Warranty for complete coverage and restrictions. The word "Lifetime" means as long as the original individual owner of a single family detached residence (or the second owner in certain circumstances) owns the property where the shingles and accessories are installed. For owners/structures not meeting above criteria, Lifetime coverage is not applicable. Lifetime ltd. warranty on accessories requires the use of at least three qualifying GAF accessories and the use of Lifetime Shingles.